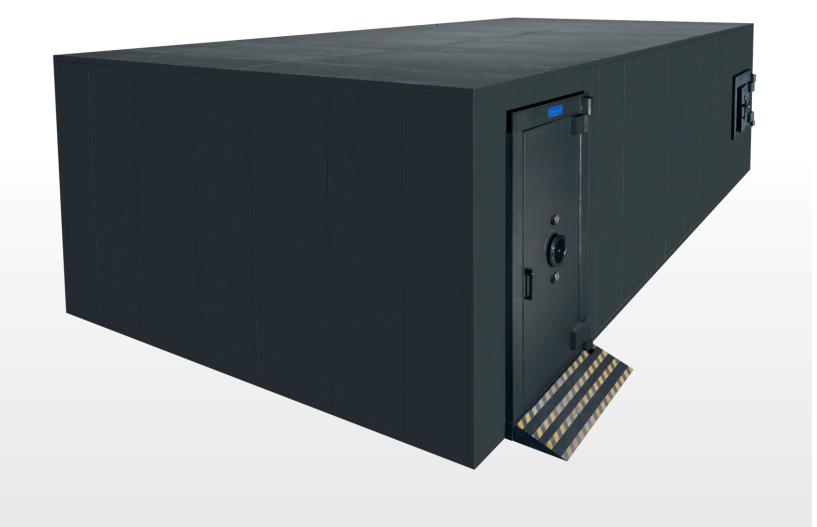

## **STEELAGE TITAN** MODULAR VAULT SOLUTION

#### **KEY FEATURES**

- Scalable and Portable vault solution to provide best in class protection against burglary & fire.
- The modular vault solution is offered in five classes as per the Bureau of Indian Standards IS-17541, starting from Class C to Class AAA.
- The innovative design of reduced wall thickness allows for maximised space usage.
- 6 side construction using state-of-the-art designed modular panels which offers industry-standard protection and flexibility in installation.
- Ideal for a wide range of critical storage applications to protect valuables, raw materials and finished goods.
- Customized solution as per site-specific needs.