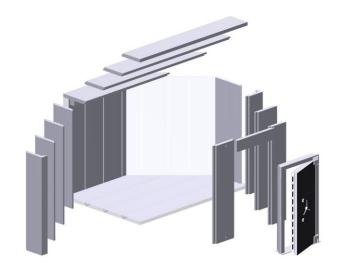

#### **KEY FEATURES**

- Scalable and Portable vault solution to provide best in class protection against burglary & fire.
- The modular vault solution is offered in five classes as per the Bureau of Indian Standards IS-17541, starting from Class C to Class AAA.
- The innovative design of reduced wall thickness allows for maximised space usage.
- 6 side construction using state-of-the-art designed modular panels which offers industry-standard protection and flexibility in installation.
- Ideal for a wide range of critical storage applications to protect valuables, raw materials and finished goods.
- Customized solution as per site-specific needs.