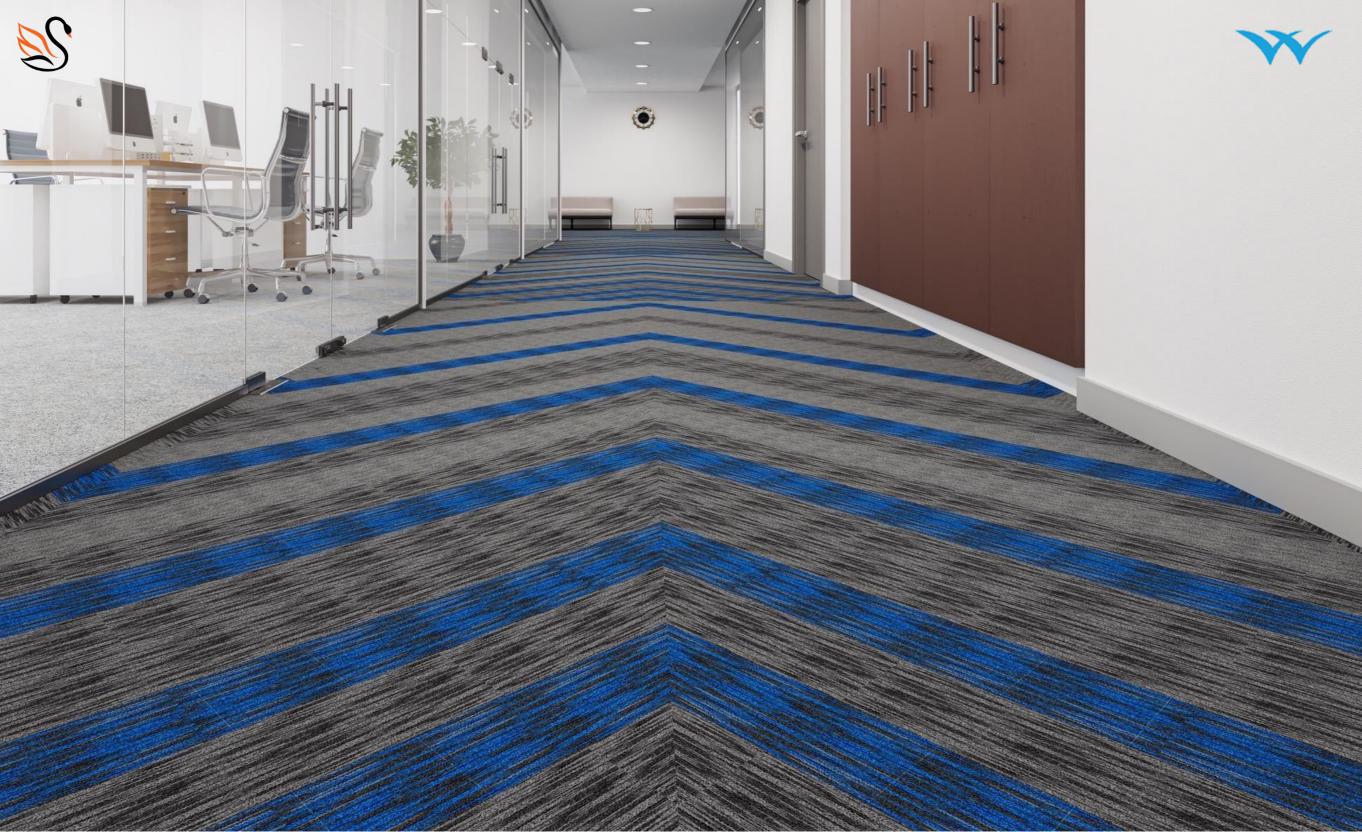

## Relay 2.0

Bold, full of life and brimming with energy, Introducing Relay 2.0 Carpet Tiles from Welspun Flooring. Designed for start-ups and commercial spaces where time is of the essence, efficiency is king, and collaboration is key. Apply the diverse patterns and designs separately or collaboratively to dial-up or dial down the intensity and give your workspace a vibrant makeover with Relay Carpet Tiles by Welspun Flooring