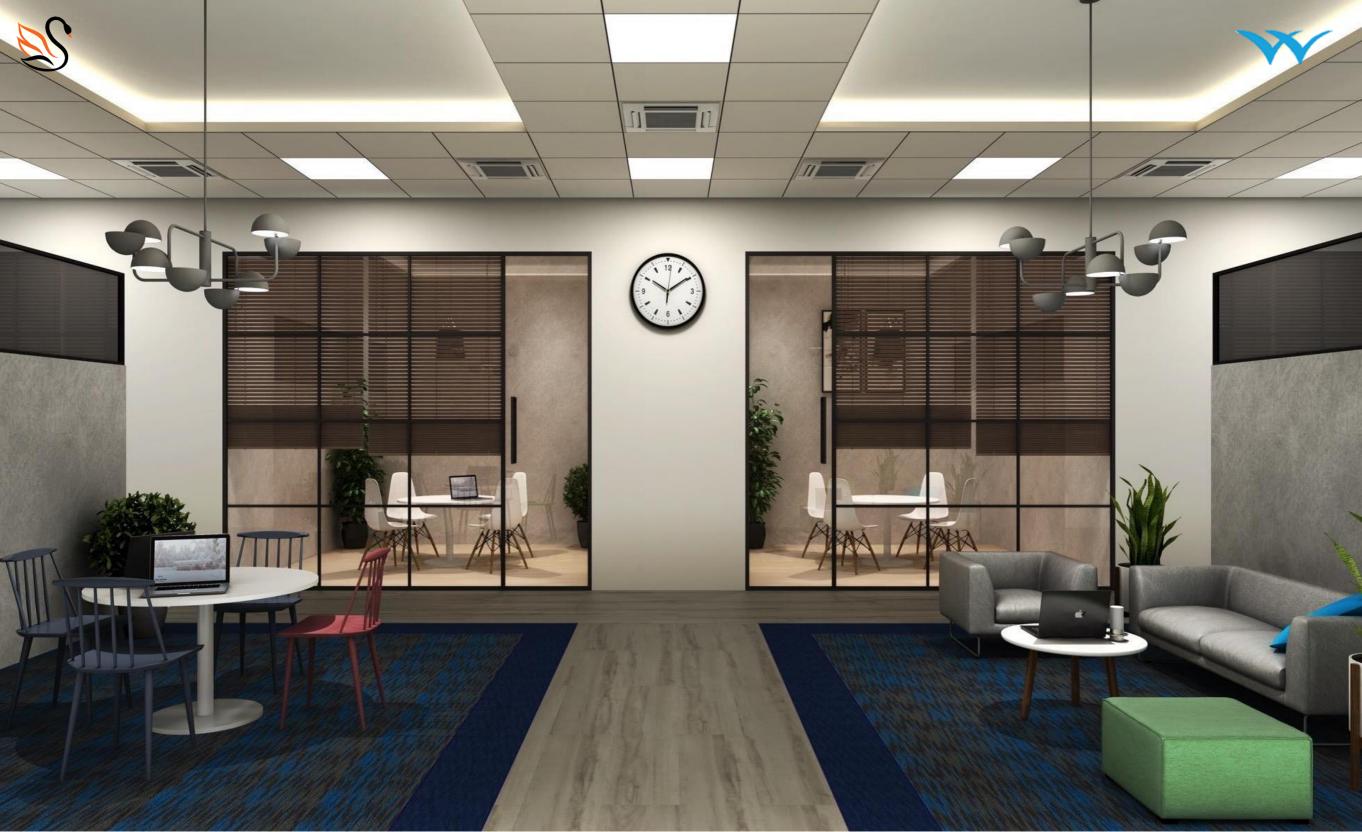

## Relay 2.0

Bold, full of life and brimming with energy, Introducing Relay 2.0 Carpet Tiles from Welspun Flooring. Designed for start-ups and commercial spaces where time is of the essence, efficiency is king, and collaboration is key. Apply the diverse patterns and designs separately or collaboratively to dial-up or dial down the intensity and give your workspace a vibrant makeover with Relay Carpet Tiles by Welspun Flooring