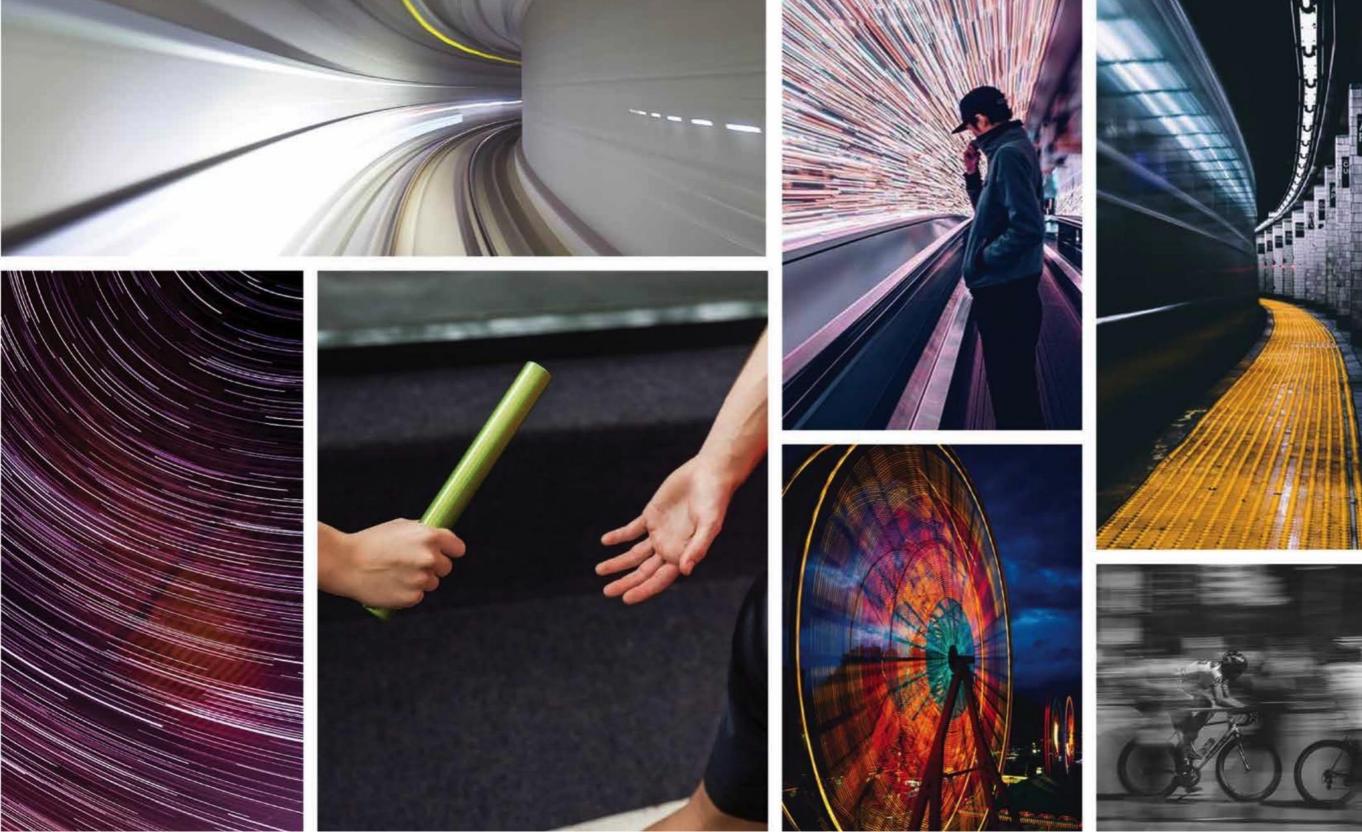

## Relay 2.0

Bold, full of life and brimming with energy, Introducing Relay 2.0 Carpet Tiles from Welspun Flooring. Designed for start-ups and commercial spaces where time is of the essence, efficiency is king, and collaboration is key. Apply the diverse patterns and designs separately or collaboratively to dial-up or dial down the intensity and give your workspace a vibrant makeover with Relay Carpet Tiles by Welspun Flooring