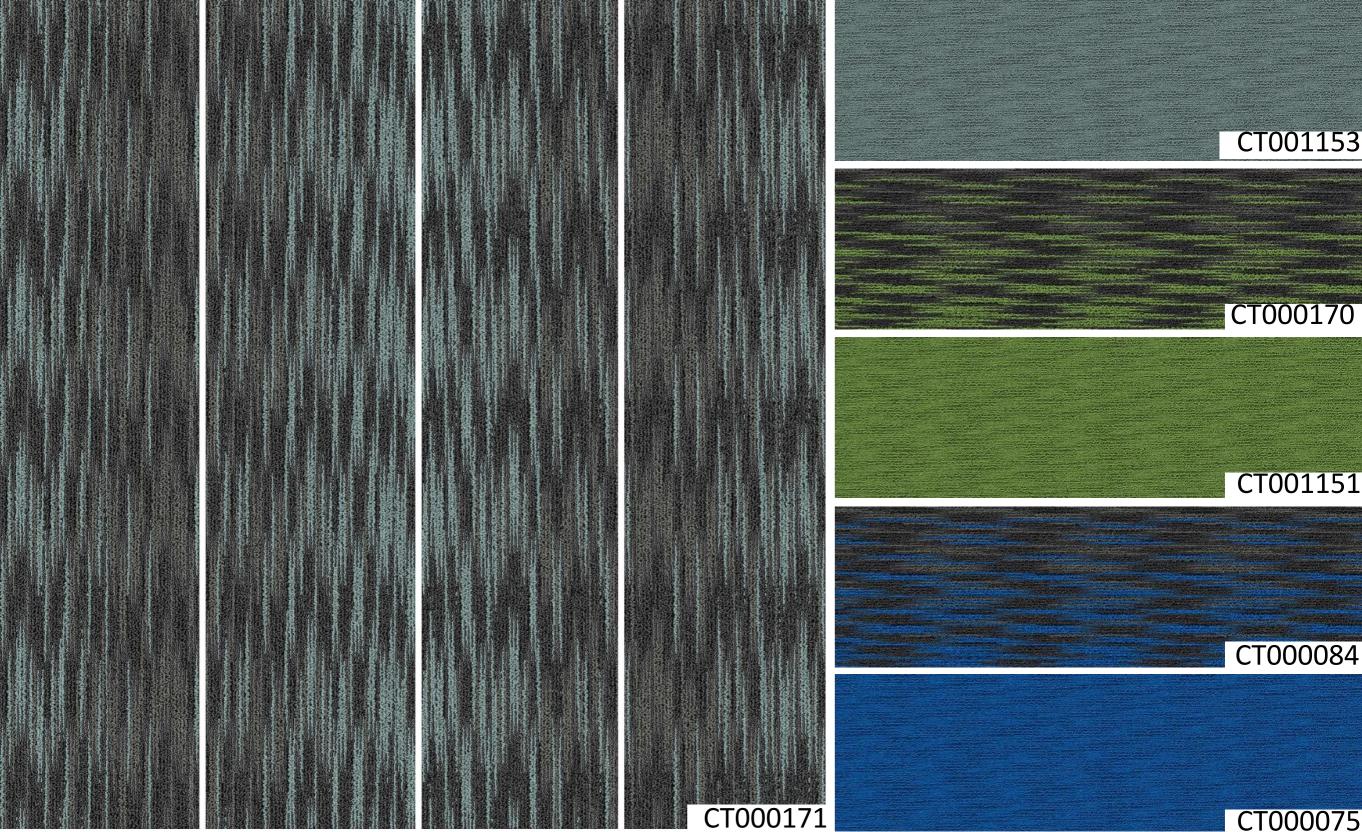

## Relay 2.0

Bold, full of life and brimming with energy, Introducing Relay 2.0 Carpet Tiles from Welspun Flooring. Designed for start-ups and commercial spaces where time is of the essence, efficiency is king, and collaboration is key. Apply the diverse patterns and designs separately or collaboratively to dial-up or dial down the intensity and give your workspace a vibrant makeover with Relay Carpet Tiles by Welspun Flooring