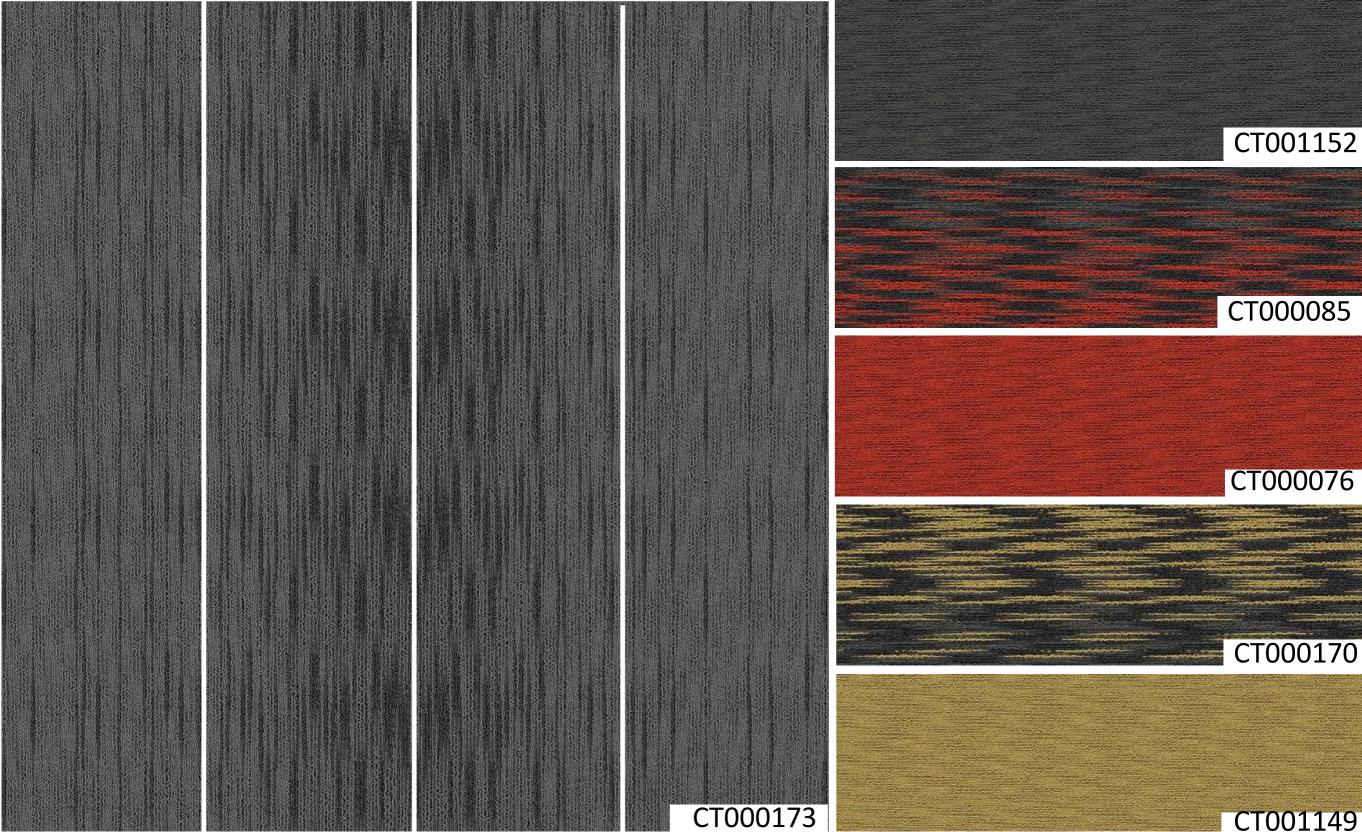

## Relay 2.0

Bold, full of life and brimming with energy, Introducing Relay 2.0 Carpet Tiles from Welspun Flooring. Designed for start-ups and commercial spaces where time is of the essence, efficiency is king, and collaboration is key. Apply the diverse patterns and designs separately or collaboratively to dial-up or dial down the intensity and give your workspace a vibrant makeover with Relay Carpet Tiles by Welspun Flooring