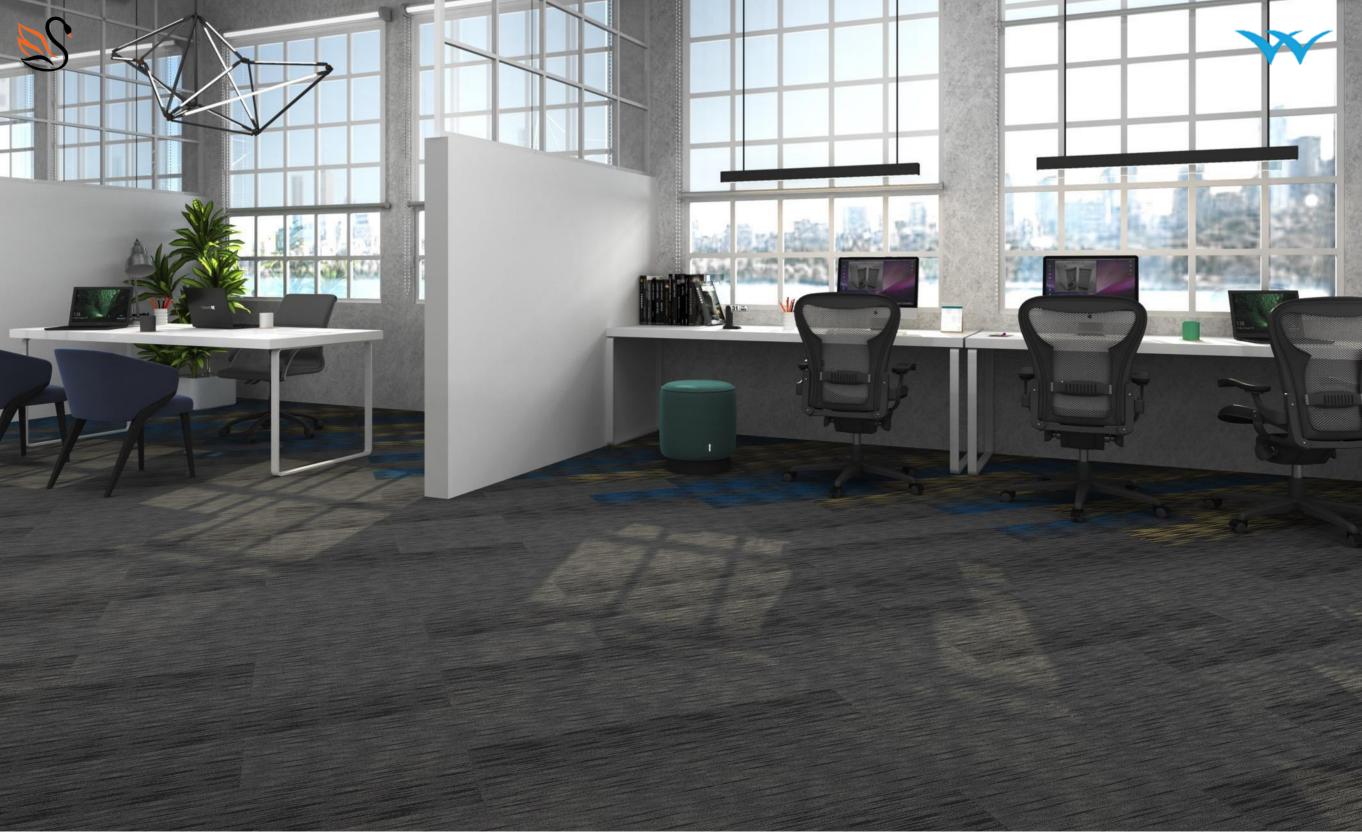

## Relay 2.0

Bold, full of life and brimming with energy, Introducing Relay 2.0 Carpet Tiles from Welspun Flooring. Designed for start-ups and commercial spaces where time is of the essence, efficiency is king, and collaboration is key. Apply the diverse patterns and designs separately or collaboratively to dial-up or dial down the intensity and give your workspace a vibrant makeover with Relay Carpet Tiles by Welspun Flooring