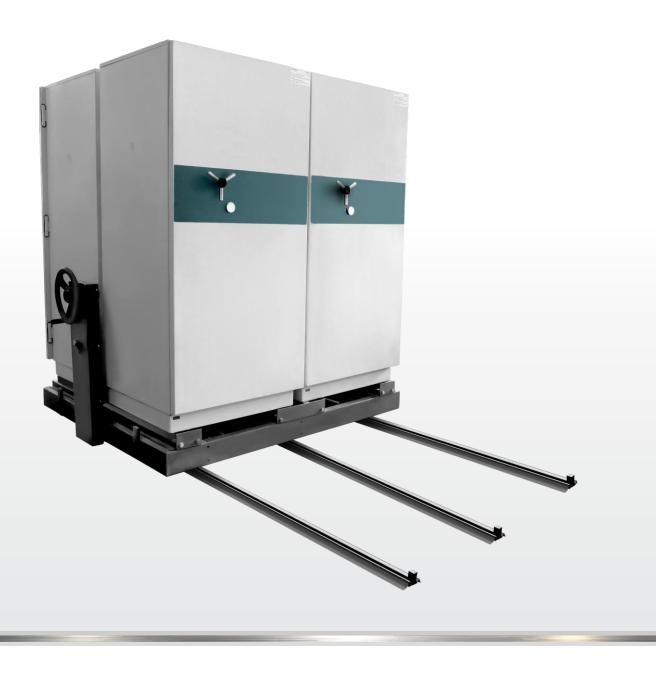

## **FR-COMPACTOR**

## FIRE RESISTANCE WITH SPACE OPTIMIZATION

## **KEY FEATURES**

- FRRC cabinets are certified as per IS-14203 from the Bureau of Indian standards for both 60 and 120 minutes.
- Each cabinet comes with a strong bolt work mechanism controlled by 6 levers dual control key lock.
- Innovative drive mechanism for effortless movement.
- The anti-tilt mechanism ensures the stability of the base.
- A safety latch is provided to lock the drive unit during cabinet access.
- Superior quality guide rails to ensure smooth and swift movement.

## **FR-COMPACTOR**

Fire Resistance

Strong bolt mechanism

Safety latch stopper

Anti-tilt mechanism

Quick & easy movement

Six lever dual control key lock

Authorised Steelage Partner