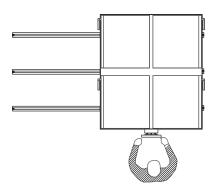

## **KEY FEATURES**

- FRRC cabinets are certified as per IS-14203 from the Bureau of Indian standards for both 60 and 120 minutes.
- Each cabinet comes with a strong bolt work mechanism controlled by 6 levers dual control key lock.
- Innovative drive mechanism for effortless movement.
- The anti-tilt mechanism ensures the stability of the base.
- A safety latch is provided to lock the drive unit during cabinet access.
- Superior quality guide rails to ensure smooth and swift movement.

## **FR-COMPACTOR**

Fire Resistance

Strong bolt mechanism

Safety latch stopper

Anti-tilt mechanism

Quick & easy movement

Six lever dual control key lock

Authorised Steelage Partner