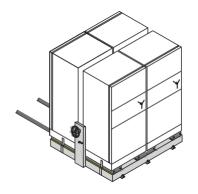

## **KEY FEATURES**

- FRRC cabinets are certified as per IS-14203 from the Bureau of Indian standards for both 60 and 120 minutes.
- Each cabinet comes with a strong bolt work mechanism controlled by 6 levers dual control key lock.
- Innovative drive mechanism for effortless movement.
- The anti-tilt mechanism ensures the stability of the base.
- A safety latch is provided to lock the drive unit during cabinet access.
- Superior quality guide rails to ensure smooth and swift movement.

## **FR-COMPACTOR**

Fire Resistance

Strong bolt mechanism

Safety latch stopper

Anti-tilt mechanism

Quick & easy movement

Six lever dual control key lock

Authorised Steelage Partner